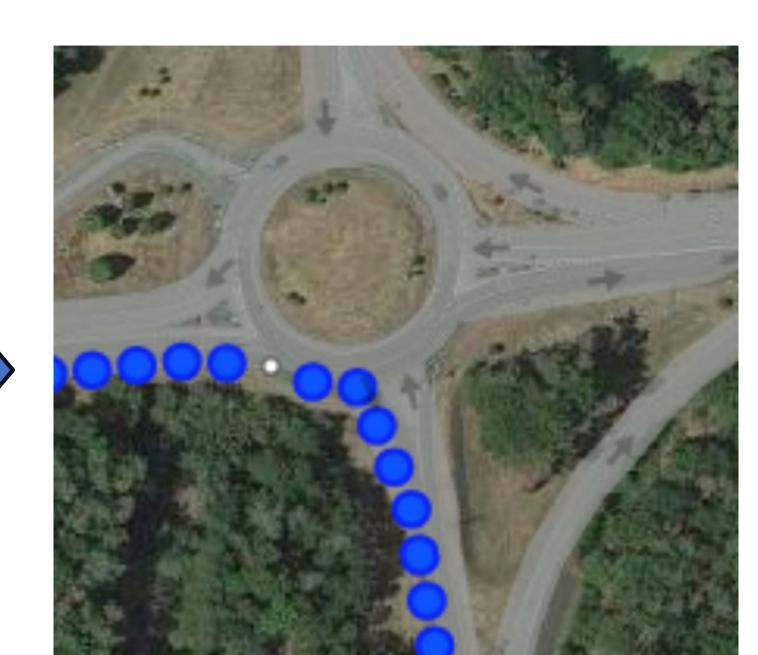

## USA CUSTOMS AGENCY – EUROPE Ramstein Field Office

First traffic circle, take first exit road onto Mitchell Ave

Ramstein Geb 305

emorial Drive

The U.S. Army Customs Agency - Europe
On 25 APRIL 2024 we will open at a
new location BUILDING 2102, ROOM 141
directly adjacent to the Ramstein Hercules
theatre. We will continue
walk-in service from 0800 to 1600 hours
Monday through Friday.
If you have
any questions call DSN: 480-3720/0100 or