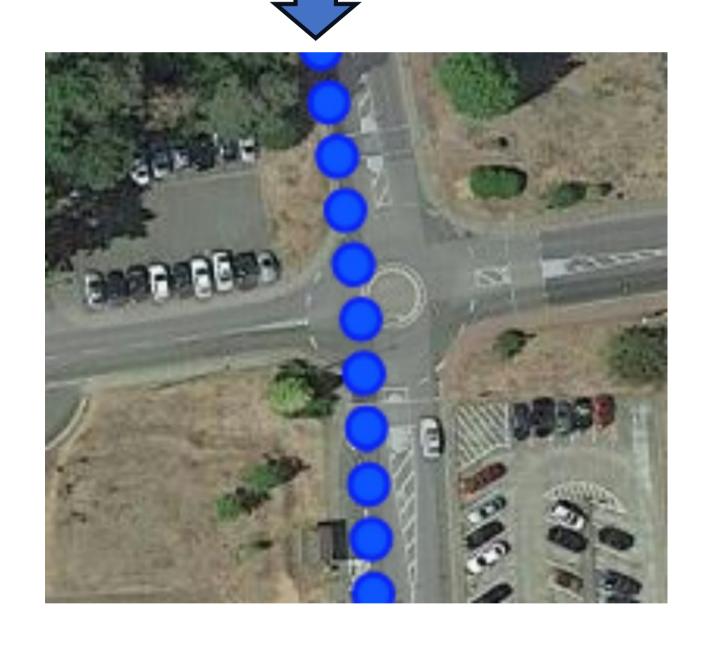

https://www.europeafrica.army.mil/customs/

visit

Map Coordinate: 49.44459, 7.60302

Stay on Mitchell Ave through Traffic Circle

At the last Traffic Circle, take third exit and BLDG 2102 USA Customs

Agency – Europe is on the left side (across from Hercules Theater)