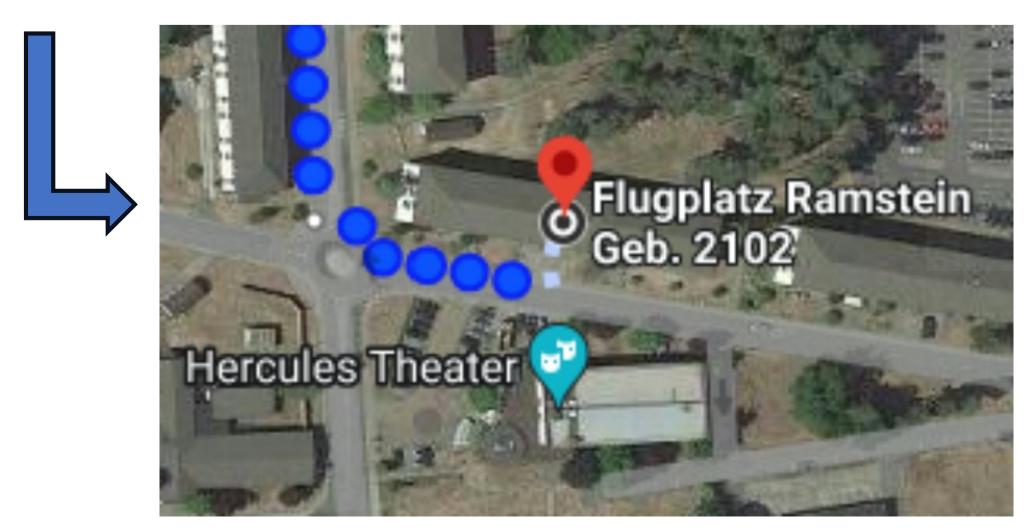

## USA CUSTOMS AGENCY – EUROPE Ramstein Field Office

First traffic circle, take first exit road onto Mitchell Ave

Ramstein Geb 305

emorial Drive

The U.S. Army Customs Agency - Europe
On 25 APRIL 2024 we will open at a
new location BUILDING 2102, ROOM 141
directly adjacent to the Ramstein Hercules
theatre. We will continue
walk-in service from 0800 to 1600 hours
Monday through Friday.
If you have
any questions call DSN: 480-3720/0100 or

https://www.europeafrica.army.mil/customs/

visit

Map Coordinate: 49.44459, 7.60302

Stay on Mitchell Ave through Traffic Circle

At the last Traffic Circle, take third exit and BLDG 2102 USA Customs

Agency – Europe is on the left side (across from Hercules Theater)